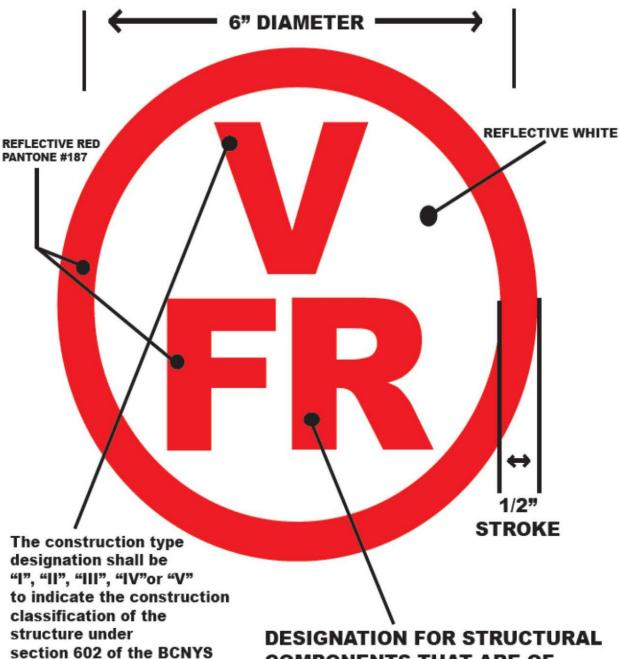

## DESIGNATION FOR STRUCTURAL COMPONENTS THAT ARE OF TRUSS TYPE CONSTRUCTION

| "F"  | FLOOR FRAMING, INCLUDING<br>GIRDERS AND BEAMS |
|------|-----------------------------------------------|
| "R"  | ROOF FRAMING                                  |
| "FR" | FLOOR AND ROOF FRAMING                        |